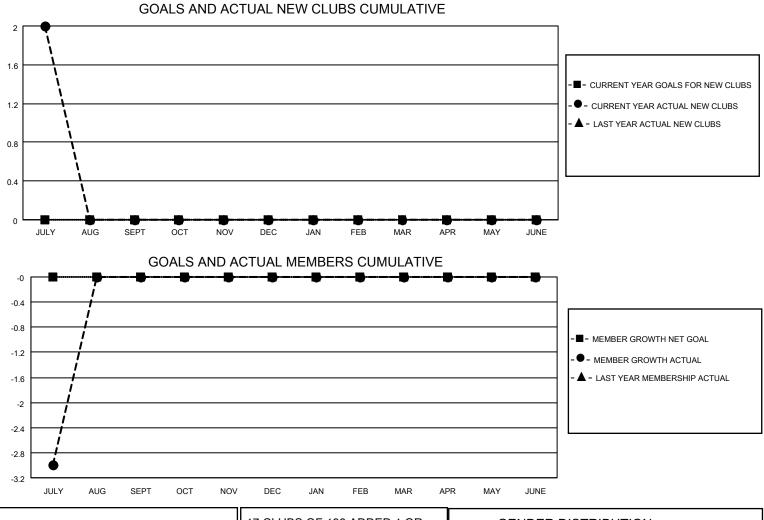

## LOCATION NEPAL

District 325 R

Results as of: 7/31/2022

| Clubs                 |               |           |               | Members               |                        |                         |                                                    |
|-----------------------|---------------|-----------|---------------|-----------------------|------------------------|-------------------------|----------------------------------------------------|
| RESULTS FOR 2022-2023 |               |           |               | RESULTS FOR 2022-2023 |                        |                         |                                                    |
| QUARTER               | NEW CLUB GOAL | NEW CLUBS | DROPPED CLUBS | QUARTER MEME          | BER GROWTH NET<br>GOAL | MEMBER GROWTH<br>ACTUAL | DROPPED<br>MEMBERS ACTUAL<br>(including transfers) |
| JULY/AUG/SEPT         | 0             | 2         | 0             | JULY/AUG/SEPT         | 0                      | 71                      | 69                                                 |
| OCT/NOV/DEC           | 0             | 0         | 0             | OCT/NOV/DEC           | 0                      | 0                       | 0                                                  |
| JAN/FEB/MAR           | 0             | 0         | 0             | JAN/FEB/MAR           | 0                      | 0                       | 0                                                  |
| APR/MAY/JUNE          | 0             | 0         | 0             | APR/MAY/JUNE          | 0                      | 0                       | 0                                                  |